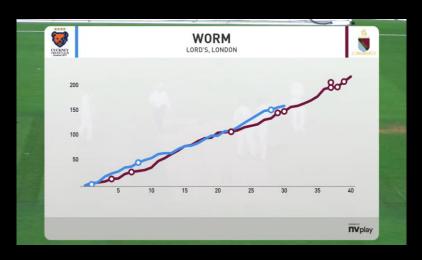

MANHATTAN
LORD'S, LONDON

16
14
12
10
8
6
4
2
0
5
10
15
20
25
30
35
40

Manhattan

Run Rate Worm

Automatically create highlights packages with the powerful Video Package Manager built directly into PCS Pro, perfect for social media and post match reviews.