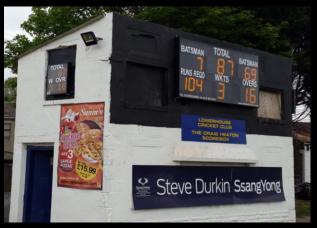

PCS Pro directly supports a wide range of popular scoreboards in use across the recreational game.