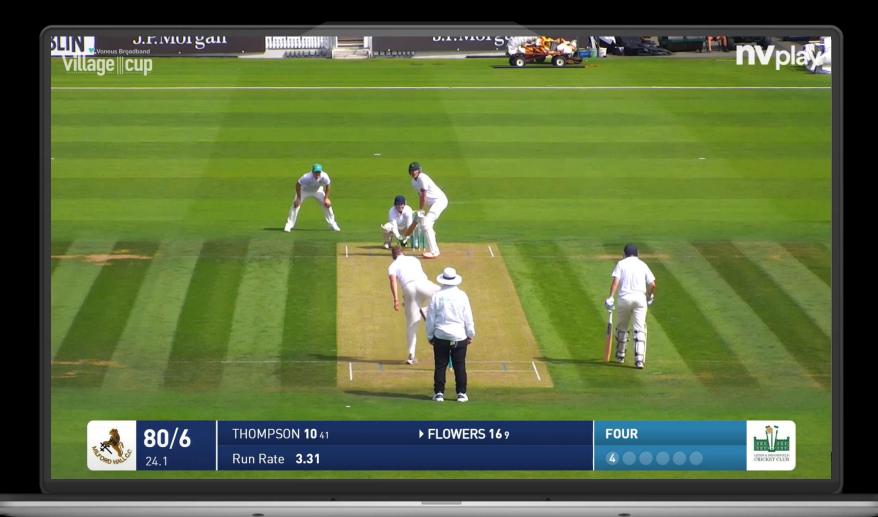

Professional scoring as used at the International level for over a decade, now available for club and recreational use via PCS Pro.

Broadcast grade live streaming, straight out of the box.

Options for both automated 'lock and leave' and fully produced live streams with a wide selection of broadcast quality graphics updated with real time scoring data, including instant slow motion video replays.

**Match Title** 

Team Logos

4,6 & Wicket cards

**Bowling Card** 

**Partnerships** 

**Batting Card** 

**Match Summary** 

**Score Overlay** 