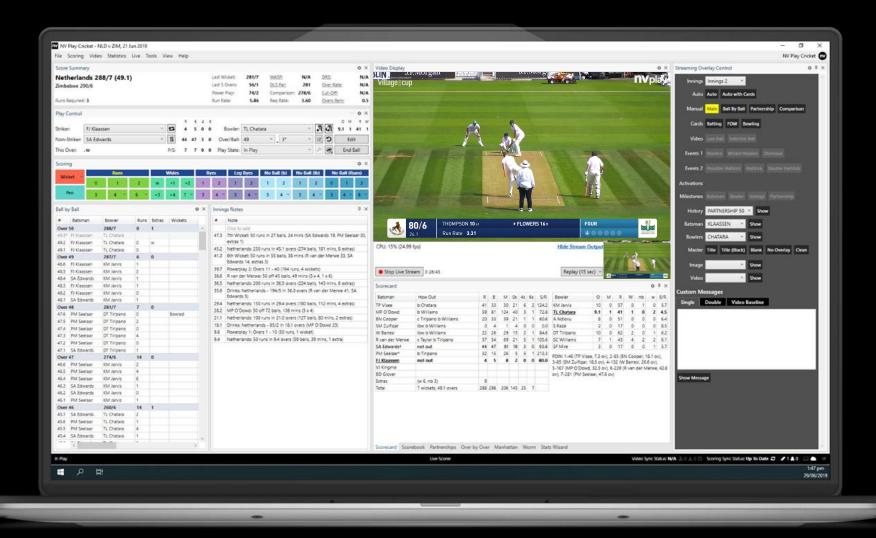

MANHATTAN
LORD'S, LONDON

16
14
12
10
8
6
4
2
0
5
10
15
20
25
30
35
40

Manhattan

Run Rate Worm

Automatically create highlights packages with the powerful Video Package Manager built directly into PCS Pro, perfect for social media and post match reviews.

### LIVE integration with...

### PLAY-CRICKET .COM

CLICK HERE TO SEE MATCH CENTRE EXAMPLE

Professional Video Analysis options available, supported by ball-by-ball continuous video capture for real time coaching & high performance analysis.