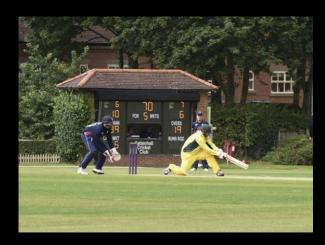

Professional scoring as used at the International level for over a decade, now available for club and recreational use via PCS Pro.

Broadcast grade live streaming, straight out of the box.

Options for both automated 'lock and leave' and fully produced live streams with a wide selection of broadcast quality graphics updated with real time scoring data, including instant slow motion video replays.

**Match Title** 

Team Logos

4,6 & Wicket cards

**Bowling Card** 

**Partnerships** 

**Batting Card** 

**Match Summary** 

**Score Overlay** 