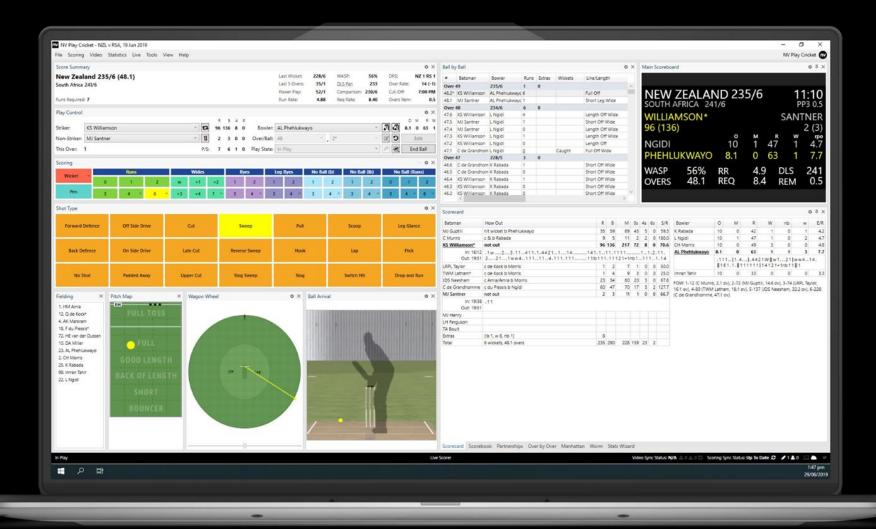

Professional scoring as used at the International level for over a decade, now available for club and recreational use via PCS Pro.

Broadcast grade live streaming, straight out of the box.

Options for both automated 'lock and leave' and fully produced live streams with a wide selection of broadcast quality graphics updated with real time scoring data, including instant slow motion video replays.

Win and Score Predictor (WASP)

Player performance and contribution analysis

**DLS** 

Full DLS 5 and DL Standard integration

Media broadcast tools, including Media Reader

Professional scoring & match day statistics

Live Streaming with automated score & overlays

Online Match Centre with live stats & video

Automated video highlights publication

Scoreboard integration & video replay screen