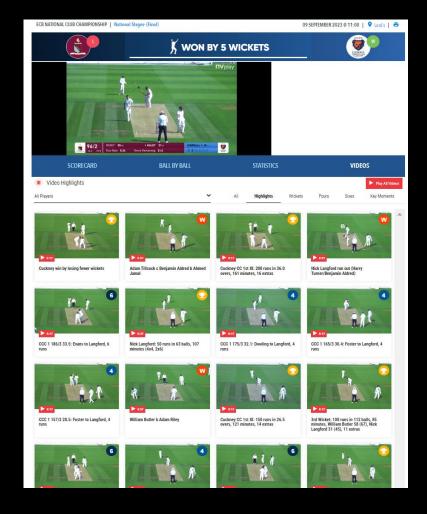

MANHATTAN
LORD'S, LONDON

16
14
12
10
8
6
4
2
0
5
10
15
20
25
30
35
40

Manhattan

Run Rate Worm

Automatically create highlights packages with the powerful Video Package Manager built directly into PCS Pro, perfect for social media and post match reviews.