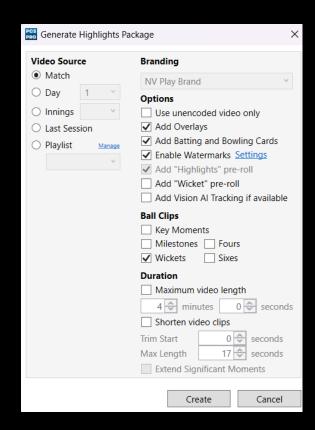

MANHATTAN
LORD'S, LONDON

16
14
12
10
8
6
4
2
0
5
10
15
20
25
30
35
40

Manhattan

Run Rate Worm

Automatically create highlights packages with the powerful Video Package Manager built directly into PCS Pro, perfect for social media and post match reviews.