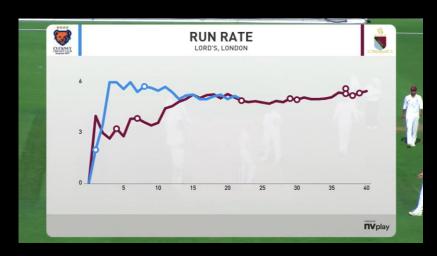

MANHATTAN
LORD'S, LONDON

16
14
12
10
8
6
4
2
0
5
10
15
20
25
30
35
40

Manhattan

Run Rate Worm

Automatically create highlights packages with the powerful Video Package Manager built directly into PCS Pro, perfect for social media and post match reviews.