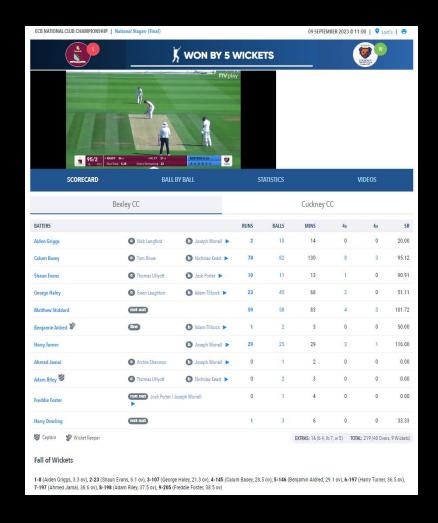

**Match Title** 

Team Logos

4,6 & Wicket cards

**Bowling Card** 

**Partnerships** 

**Batting Card** 

**Match Summary** 

**Score Overlay** 