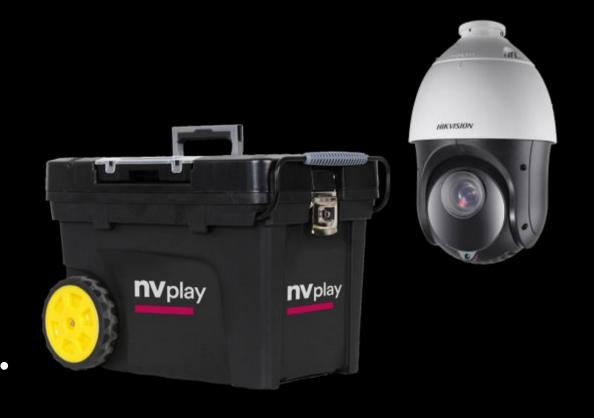

## Five Broadcast Solutions for every budget.

We have curated a range of kit options to fit the demands of every club – from the top-end to entry-level.

| Elite                                        | Specialist                                  | Club Elite                                     | Club Pro                                               | Club                      |
|----------------------------------------------|---------------------------------------------|------------------------------------------------|--------------------------------------------------------|---------------------------|
| £1,965 +VAT incl. delivery                   | £1,475 +VAT incl. delivery                  | £ 1,275 +VAT incl. delivery                    | £775 +VAT incl. delivery                               | £205 +VAT incl. delivery  |
| Wireless Premium IP Camera up<br>Sightscreen | 80m Cabled Premium IP Camera up Sightscreen | 80m Cabled Premium IP Camera on movable Tripod | 10m Cabled High Quality<br>Camcorder on movable Tripod | USB Camera next to Scorer |