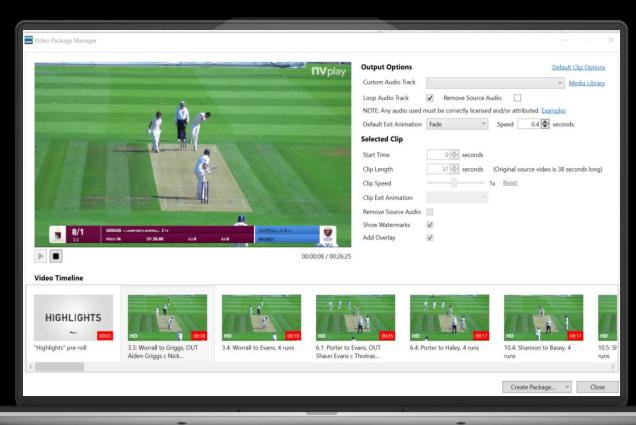

#### **EALING CC**

"The equipment is fantastic and easy to use, it all links up with Play-Cricket and our scorer already uses PCS Pro to score. This year we will be showing the Live Stream on the TV in the pavilion and then putting together a highlights reel which is easy to do via NV Play's Video Package Manager. Having a system that works both online and offline is a great solution for us as a club."

MANHATTAN
LORD'S, LONDON

16
14
12
10
8
6
4
2
0
5
10
15
20
25
30
35
40

Manhattan

Run Rate Worm

Automatically create highlights packages with the powerful Video Package Manager built directly into PCS Pro, perfect for social media and post match reviews.