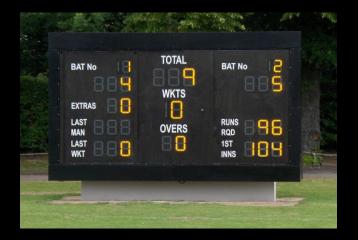

PCS Pro directly supports a wide range of popular scoreboards in use across the recreational game.