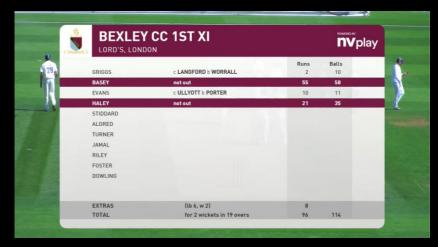

ill be showing the Live Stream on the TV in the pavilion and then putting together a highlights reel which is easy to do via NV Play's Video Package Manager. Having a system that works both online and offline is a great solution for us as a club."





Professional scoring as used at the International level for over a decade, now available for club and recreational use via PCS Pro.

f



#### Broadcast grade live streaming, straight out of the box.



( CLICK ON LINK TO SEE EXAMPLE )



Options for both automated 'lock and leave' and fully produced live streams with a wide selection of broadcast quality graphics updated with real time scoring data, including instant slow motion video replays.



#### Match Title



#### 4,6 & Wicket cards





#### **Sponsors**





#### **Bowling Card**



#### **Batting Card**





#### **Match Summary**

#### nv

#### **Partnerships**



#### **Score Overlay**



Manhattan



**Run Rate** 





Automatically create highlights packages with the powerful Video Package Manager built directly into PCS Pro, perfect for social media and post match reviews.

#### LIVE integration with **PLAY-CRICKET**

(CLICK LINK TO SEE EXAMPLE)





.COM



Professional Video Analysis options available, supported by ball-by-ball continuous video capture for real time coaching & high performance analysis.









PCS Pro directly supports a wide range of popular scoreboards in use across the recreational game.

#### Five Broadcast Solutions for every budget.

We have curated a range of kit options to fit the demands of every club – from the top-end to entry-l