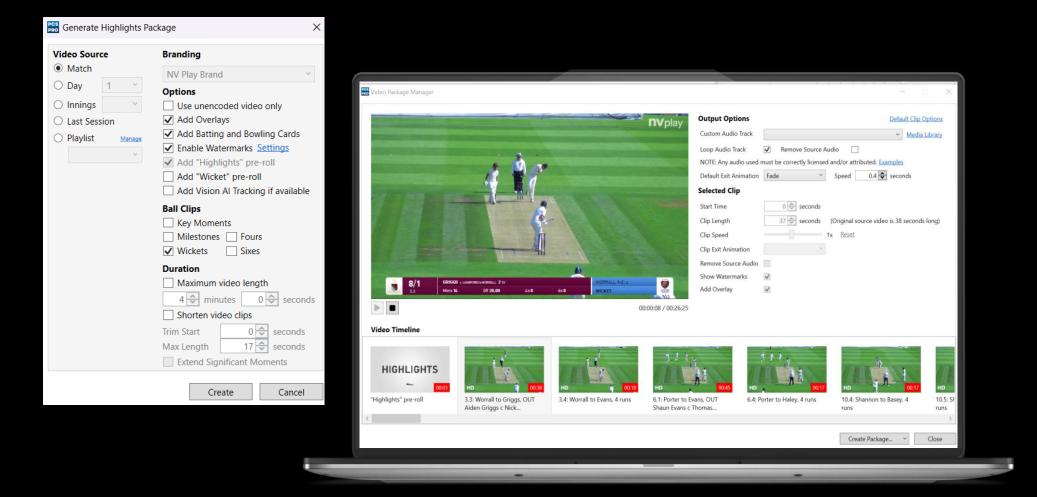

#### **Score Overlay**

Manhattan

**Run Rate** 

Automatically create highlights packages with the powerful Video Package Manager built directly into PCS Pro, perfect for social media and post match reviews.