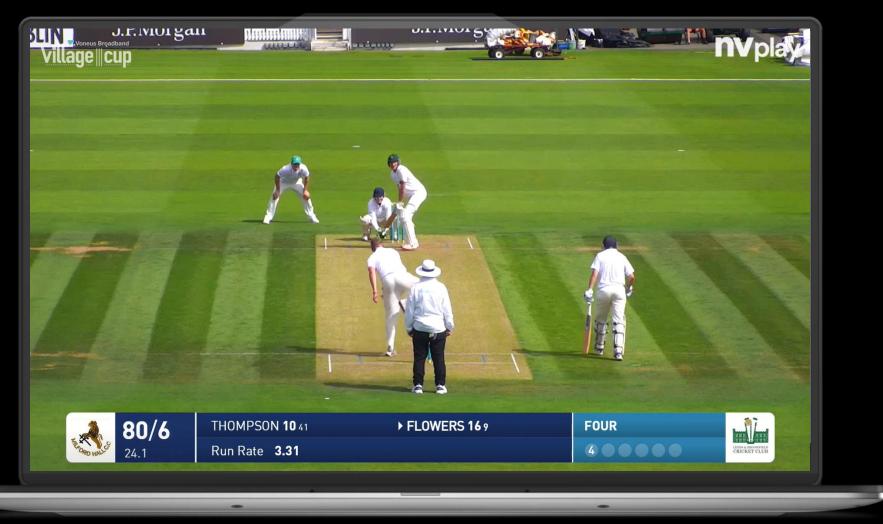

#### Broadcast grade live streaming, straight out of the box.

( CLICK ON LINK TO SEE EXAMPLE )

Options for both automated 'lock and leave' and fully produced live streams with a wide selection of broadcast quality graphics updated with real time scoring data, including instant slow motion video replays.

#### **Score Overlay**

Manhattan

**Run Rate** 

Automatically create highlights packages with the powerful Video Package Manager built directly into PCS Pro, perfect for social media and post match reviews.