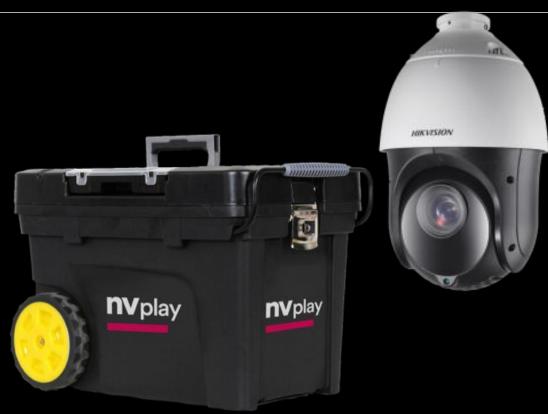

#### Five Broadcast Solutions for every budget.

We have curated a range of kit options to fit the demands of every club – from the top-end to entry-level.

| Elite                         | Specialist                   | Club Elite                         | Club Pro                    | Club                      |
|-------------------------------|------------------------------|------------------------------------|-----------------------------|---------------------------|
| £ 1,965 +VAT                  | <b>£ 1,475</b> +VAT          | <b>£ 1,275</b> +VAT incl. delivery | £7775 <sub>+VAT</sub>       | £205 +VAT                 |
| incl. delivery                | incl. delivery               |                                    | incl. delivery              | incl. delivery            |
| Wireless Premium IP Camera up | 80m Cabled Premium IP Camera | 80m Cabled Premium IP Camera       | 10m Cabled High Quality     | USB Camera next to Scorer |
| Sightscreen                   | up Sightscreen               | on movable Tripod                  | Camcorder on movable Tripod |                           |

## **Permanent Installs**

**Reduce Set Up Time Elevated Position Superior Angle Wireless Control** Robust **Plug and Play Sightscreen Mounted Click Here** 