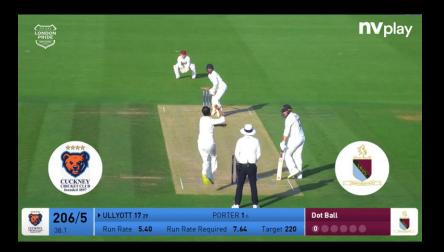

#### **Score Overlay**

Manhattan

**Run Rate** 

Automatically create highlights packages with the powerful Video Package Manager built directly into PCS Pro, perfect for social media and post match reviews.

#### LIVE integration with **PLAY-CRICKET**

(CLICK LINK TO SEE EXAMPLE)

.COM

Professional Video Analysis options available, supported by ball-by-ball continuous video capture for real time coaching & high performance analysis.