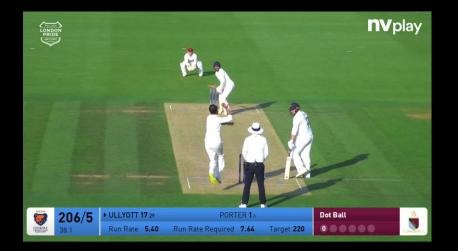

#### **Score Overlay**

Manhattan

**Run Rate** 

Automatically create highlights packages with the powerful Video Package Manager built directly into PCS Pro, perfect for social media and post match reviews.