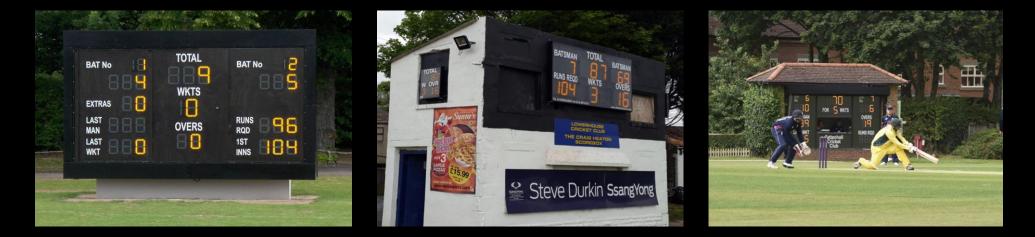

PCS Pro directly supports a wide range of popular scoreboards in use across the recreational game.