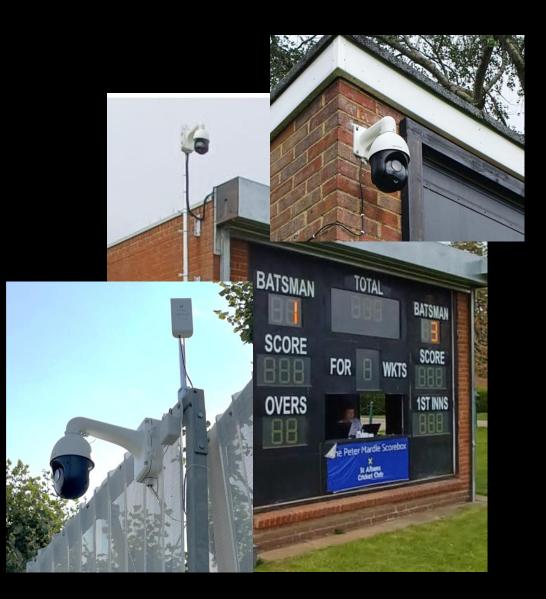

PCS Pro directly supports a wide range of popular scoreboards in use across the recreational game.

## **Permanent Installs**

**Reduce Set Up Time Elevated Position Superior Angle Wireless Control** Robust **Plug and Play Sightscreen Mounted Click Here** 