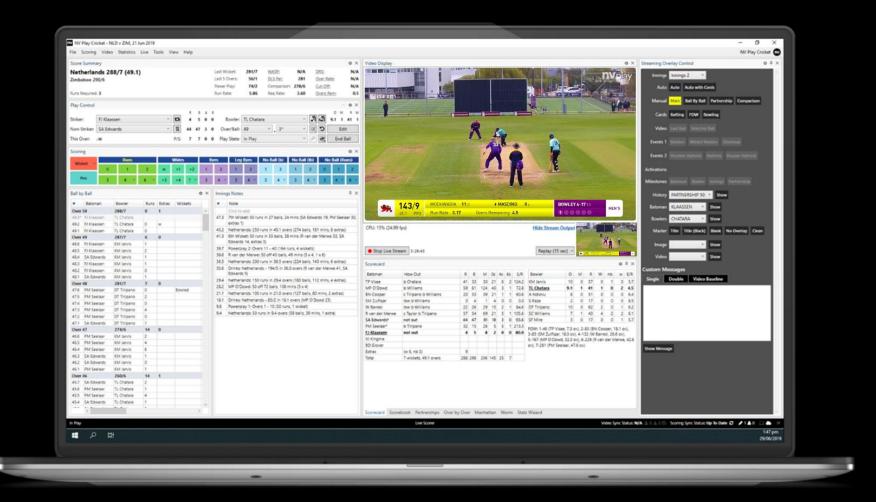

Professional scoring as used at the International level for over a decade, now available for club and recreational use via PCS Pro.

f

#### Broadcast grade live streaming, straight out of the box.

( CLICK ON LINK TO SEE EXAMPLE )

Options for both automated 'lock and leave' and fully produced live streams with a wide selection of broadcast quality graphics updated with real time scoring data, including instant slow motion video replays.