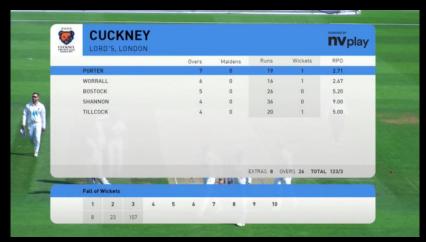

to score. This year we will be showing the Live Stream on the TV in the pavilion and then putting together a highlights reel which is easy to do via NV Play's Video Package Manager. Having a system that works both online and offline is a great solution for us as a club."





Professional scoring as used at the International level for over a decade, now available for club and recreational use via PCS Pro.

f



#### Broadcast grade live streaming, straight out of the box.



( CLICK ON LINK TO SEE EXAMPLE )



Options for both automated 'lock and leave' and fully produced live streams with a wide selection of broadcast quality graphics updated with real time scoring data, including instant slow motion video replays.



#### Match Title



#### 4,6 & Wicket cards





#### **Sponsors**





#### **Bowling Card**



#### **Batting Card**





#### **Match Summary**

#### nv

#### **Partnerships**



#### **Score Overlay**



Manhattan



**Run Rate** 





Automatically create highlights packages with the powerful Video Package Manager built directly into PCS Pro, perfect for social media and post match reviews.

#### LIVE integration with **PLAY-CRICKET**

(CLICK LINK TO SEE EXAMPLE)





.COM



Professional Video Analysis options available, supported by ball-by-ball continuous video capture for real time coaching & high performance analysis.









PCS Pro directly supports a wide range of popular scoreboards in use across the recreational game.

#### Five Broadcast Solutions for every budget.

We have curated a range of kit options to fit the demands of every club – fr